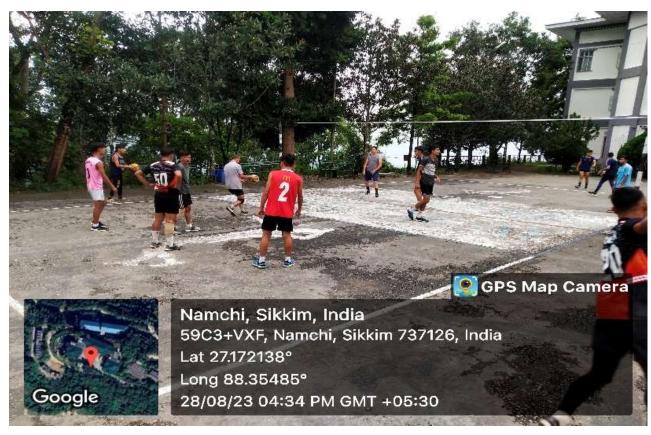

The table below provides a brief description of sports and cultural infrastructure accessible to the students.

| SI No. | Facilities                                                               | Details                               | Year of<br>Establishment | Size                                        |
|--------|--------------------------------------------------------------------------|---------------------------------------|--------------------------|---------------------------------------------|
| 1.     | Space for organizing indoor events, Cultural Activities and Yoga events. | Auditorium cum<br>multi-purpose Hall  | 2003                     | 34.96m x<br>17.37m<br>=607.25<br>Sq. meters |
| 2.     | Space for outdoor activities like Football, Cricket and Volleyball.      | College<br>multipurpose<br>playground |                          |                                             |
|        |                                                                          | College Volleyball<br>Court           |                          |                                             |

Volleyball Court

College Playground

Auditorium/ Multi-purpose Hall