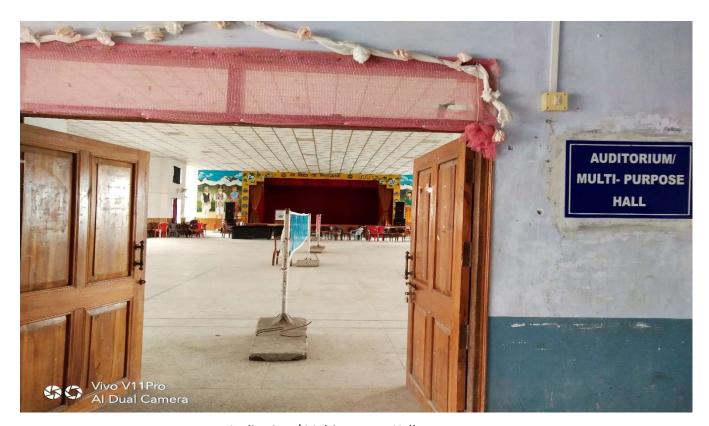

The table below provides a brief description of sports and cultural infrastructure accessible to the students.

| SI No. | Facilities                                                               | Details                               | Year of<br>Establishment | Size                                        |
|--------|--------------------------------------------------------------------------|---------------------------------------|--------------------------|---------------------------------------------|
| 1.     | Space for organizing indoor events, Cultural Activities and Yoga events. | Auditorium cum<br>multi-purpose Hall  | 2003                     | 34.96m x<br>17.37m<br>=607.25<br>Sq. meters |
| 2.     | Space for outdoor activities like Football, Cricket and Volleyball.      | College<br>multipurpose<br>playground |                          |                                             |
|        |                                                                          | College Volleyball<br>Court           |                          |                                             |

Volleyball Court

College Playground

Auditorium/ Multi-purpose Hall