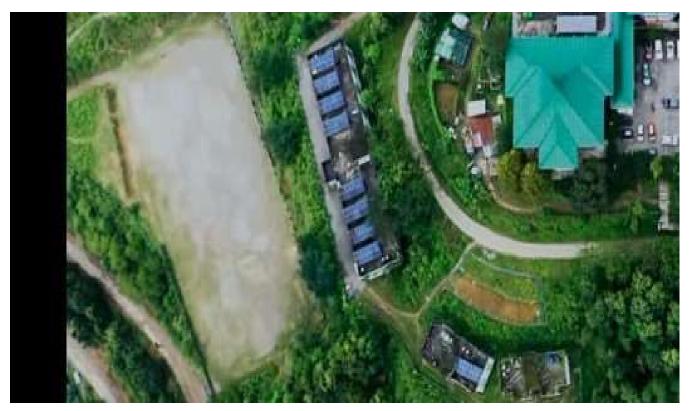

The table below provides a brief description of sports and cultural infrastructure accessible to the students.

| SI No. | Facilities                                                               | Details                               | Year of<br>Establishment | Size                                        |
|--------|--------------------------------------------------------------------------|---------------------------------------|--------------------------|---------------------------------------------|
| 1.     | Space for organizing indoor events, Cultural Activities and Yoga events. | Auditorium cum<br>multi-purpose Hall  | 2003                     | 34.96m x<br>17.37m<br>=607.25<br>Sq. meters |
| 2.     | Space for outdoor activities like Football, Cricket and Volleyball.      | College<br>multipurpose<br>playground |                          |                                             |
|        |                                                                          | College Volleyball<br>Court           |                          |                                             |

Volleyball Court

College Playground

Auditorium/ Multi-purpose Hall