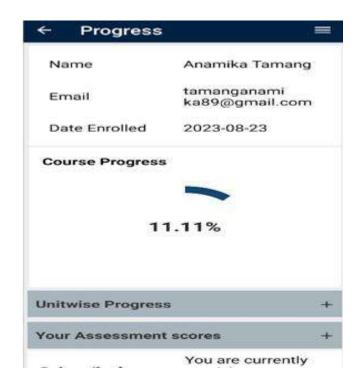

PREETAM<br>SUBBA           | 22NC0039 | Business<br>Statistics |    |                       |          |                        |
|    |                            |          |                        |    |                       |          |                        |



An initiative by Ministry of Education (Govt. of India)



peterchethi3@gma...

About Swayam | All Courses | National Coordinator | Local Chapters | FAQ | Swayam Plus |

Announcement -







#### sabitri7756@gmail.com v

#### CEC » Business Statistics





#### **Business Statistics**

Statistics is often termed as the "Science of Data", which will help people in taking logical decisions during the times of uncertainty. It helps to draw conclusion and predict outcomes from a set of data specifically collected for.