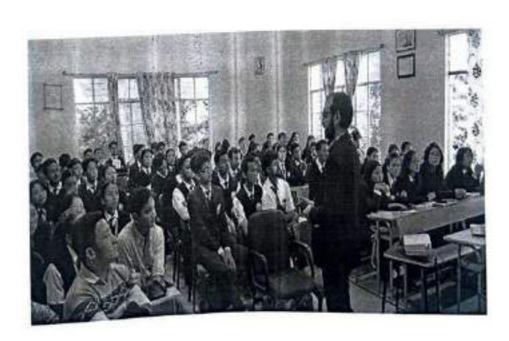

Mr. Devendra Chhetri

Assistant Professor

Incharge "Soil Testing" Course

Enclosed:

Annexure 1: Detailed Course outline

Annexure II: General Guidelines

Annexure III; Tentative Schedule of classes