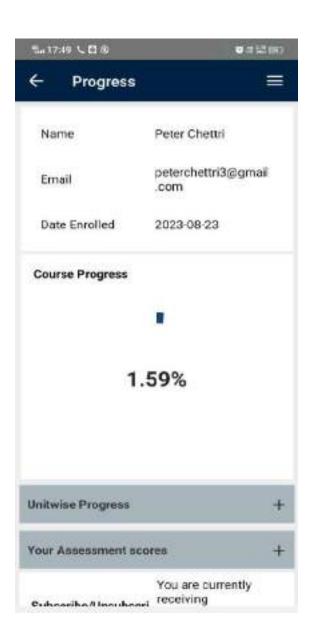

EETAM<br>SUBBA           | 22NC0039 | Business<br>Statistics |    |                       |          |                        |
|    |                            |          |                        |    |                       |          |                        |



An initiative by Ministry of Education (Govt. of India)



peterchethi3@gma...

About Swayam | All Courses | National Coordinator | Local Chapters | FAQ | Swayam Plus |

Announcement -







#### sabitri7756@gmail.com v

#### CEC » Business Statistics





#### **Business Statistics**

Statistics is often termed as the "Science of Data", which will help people in taking logical decisions during the times of uncertainty. It helps to draw conclusion and predict outcomes from a set of data specifically collected for.