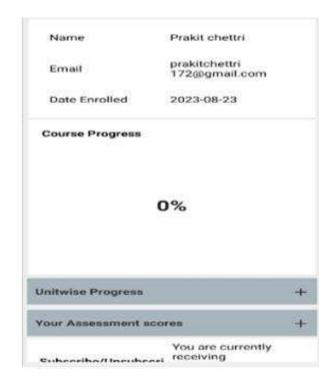

| PREETAM<br>SUBBA           | 22NC0039 | Business<br>Statistics |    |                       |          |                        |
|    |                            |          |                        |    |                       |          |                        |



An initiative by Ministry of Education (Govt. of India)



peterchethi3@gma...

About Swayam | All Courses | National Coordinator | Local Chapters | FAQ | Swayam Plus |

Announcement -







#### sabitri7756@gmail.com v

#### CEC » Business Statistics





#### **Business Statistics**

Statistics is often termed as the "Science of Data", which will help people in taking logical decisions during the times of uncertainty. It helps to draw conclusion and predict outcomes from a set of data specifically collected for.