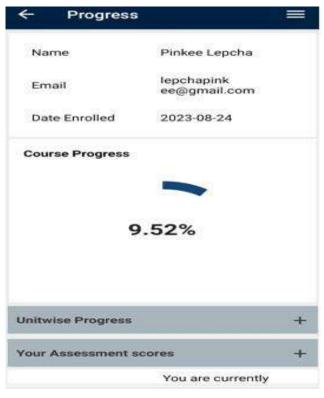

39 | PREETAM<br>SUBBA           | 22NC0039 | Business<br>Statistics |    |                       |          |                        |
|    |                            |          |                        |    |                       |          |                        |



An initiative by Ministry of Education (Govt. of India)



peterchethi3@gma...

About Swayam | All Courses | National Coordinator | Local Chapters | FAQ | Swayam Plus |

Announcement -







#### sabitri7756@gmail.com v

#### CEC » Business Statistics





#### **Business Statistics**

Statistics is often termed as the "Science of Data", which will help people in taking logical decisions during the times of uncertainty. It helps to draw conclusion and predict outcomes from a set of data specifically collected for.